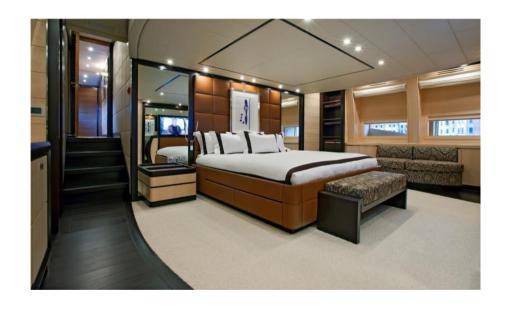

She accommodates 12 guests in five cabins – a full beam master suite on the main deck, and two double suites and two twin suites with Pullmans on the lower deck. Luxury charter motor yacht "Lisa IV" offers: Owner's Suite: Forward on the main deck in front of the Cinema Room Full Beam master with King Size bed 2 x closets, full beam bathroom with large whirlpool bath, his and her sinks, and a steam shower 1 x Safe 4 Guest staterooms in the lower accommodation level: 2 identical Twins forward port and stbd \*each has a pullman of a size: 180cm x 85cm \*ensuite bathroom 2 identical Doubles aft port and stbd \*ensuite bathroom 1 x Safe in each Guest room

Accomodation

Forward on the main deck in front of the Cinema Room Full Beam master with King Size bed

#### **Owner's Suite**

2 x closets

Full beam bathroom with large whirlpool bath, his and her sinks, and a steam shower

1 x Safe

There are 4 guest staterooms in the lower accommodation level 2 x Identical twins forward port and starboard each has a Pullman and en-suite bathroom