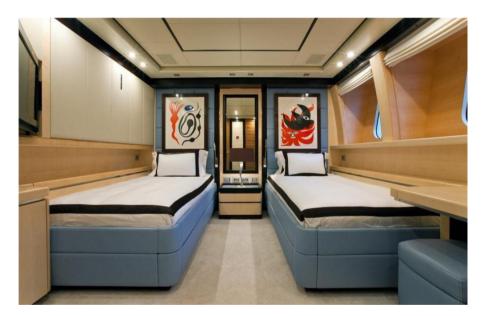

#### **Owner's Suite**

2 x closets

Full beam bathroom with large whirlpool bath, his and her sinks, and a steam shower

1 x Safe

There are 4 guest staterooms in the lower accommodation level 2 x Identical twins forward port and starboard each has a Pullman and en-suite bathroom

2 x Identical doubles aft port and starboard with en-suite bathroom

1 x Safe in each Guest Room