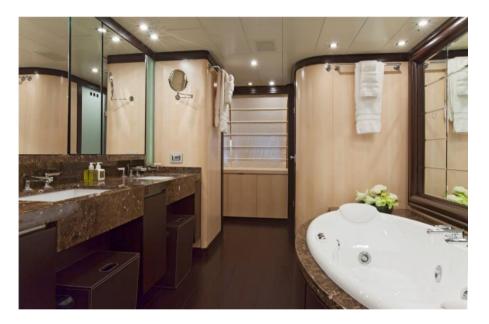

#### **Owner's Suite**

2 x closets

Full beam bathroom with large whirlpool bath, his and her sinks, and a steam shower

1 x Safe

There are 4 guest staterooms in the lower accommodation level 2 x Identical twins forward port and starboard each has a Pullman and en-suite bathroom