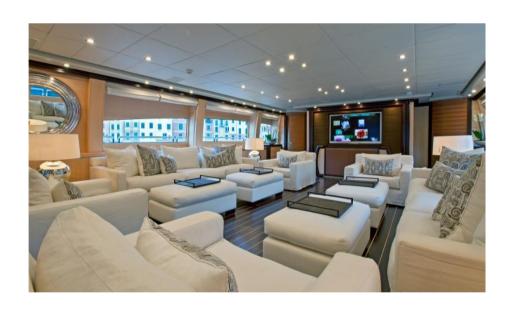

Super motor yacht "Lisa IV" (ex Auspicious) is part of Leopard Yachts 46m series of sports yachts. Her sleek, stylish design provides a truly exhilarating cruising experience with a top speed of 33 knots thanks to three MTU 16V 2000 M93 engines, each generating 2,450HP.