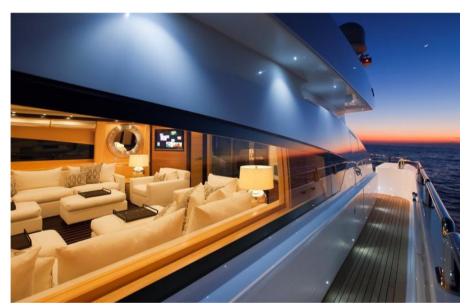

Super motor yacht "Lisa IV" (ex Auspicious) is part of Leopard Yachts 46m series of sports yachts. Her sleek, stylish design provides a truly exhilarating cruising experience with a top speed of 33 knots thanks to three MTU 16V 2000 M93 engines, each generating 2,450HP.

She accommodates 12 guests in five cabins – a full beam master suite on the main deck, and two double suites and two twin suites with Pullmans on the lower deck. Luxury charter motor yacht "Lisa IV" offers: Owner's Suite: Forward on the main deck in front of the Cinema Room Full Beam master with King Size bed 2 x closets, full beam bathroom with large whirlpool bath, his and her sinks, and a steam shower 1 x Safe 4 Guest staterooms in the lower accommodation level: 2 identical Twins forward port and stbd \*each has a pullman of a size: 180cm x 85cm \*ensuite bathroom 2 identical Doubles aft port and stbd \*ensuite bathroom 1 x Safe in each Guest room