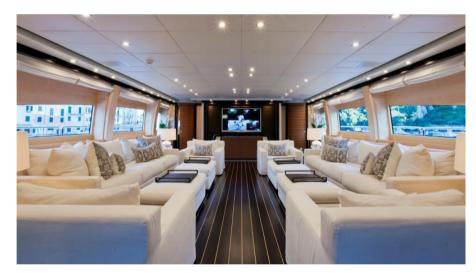

Super motor yacht "Lisa IV" (ex Auspicious) is part of Leopard Yachts 46m series of sports yachts. Her sleek, stylish design provides a truly exhilarating cruising experience with a top speed of 33 knots thanks to three MTU 16V 2000 M93 engines, each generating 2,450HP.

She accommodates 12 guests in five cabins – a full beam master suite on the main deck, and two double suites and two twin suites with Pullmans on the lower deck. Luxury charter motor yacht "Lisa IV" offers: Owner's Suite: Forward on the main deck in front of the Cinema Room Full Beam master with King Size bed 2 x closets, full beam bathroom with large whirlpool bath, his and her sinks, and a steam shower 1 x Safe 4 Guest staterooms in the lower accommodation level: 2 identical Twins forward port and stbd \*each has a pullman of a size: 180cm x 85cm \*ensuite bathroom 2 identical Doubles aft port and stbd \*ensuite bathroom 1 x Safe in each Guest room

Accomodation

Forward on the main deck in front of the Cinema Room Full Beam master with King Size bed