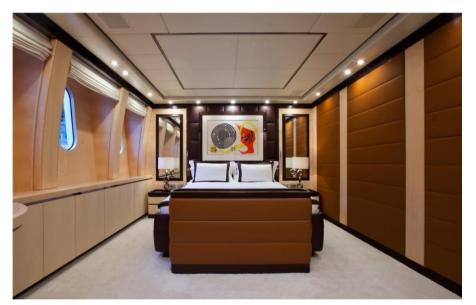

Accomodation

Forward on the main deck in front of the Cinema Room Full Beam master with King Size bed

#### **Owner's Suite**

2 x closets

Full beam bathroom with large whirlpool bath, his and her sinks, and a steam shower

1 x Safe

There are 4 guest staterooms in the lower accommodation level 2 x Identical twins forward port and starboard each has a Pullman and en-suite bathroom