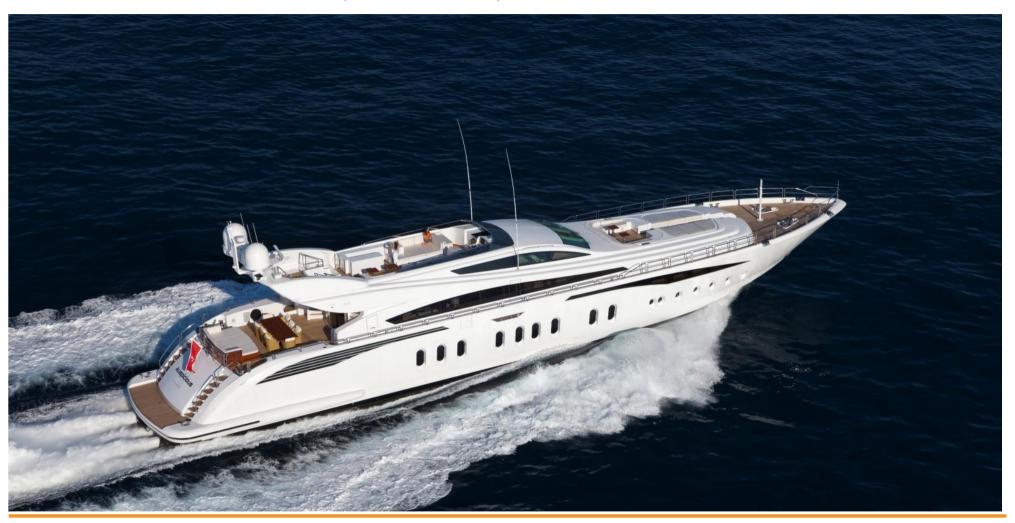

Super motor yacht "Lisa IV" (ex Auspicious) is part of Leopard Yachts 46m series of sports yachts. Her sleek, stylish design provides a truly exhilarating cruising experience with a top speed of 33 knots thanks to three MTU 16V 2000 M93 engines, each generating 2,450HP.