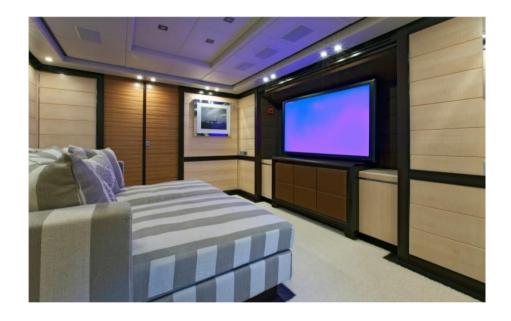

Accomodation

Forward on the main deck in front of the Cinema Room Full Beam master with King Size bed