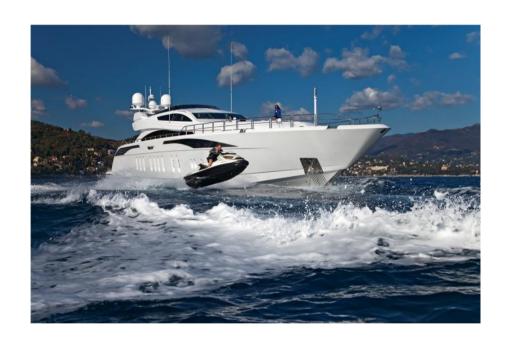

Super motor yacht "Lisa IV" (ex Auspicious) is part of Leopard Yachts 46m series of sports yachts. Her sleek, stylish design provides a truly exhilarating cruising experience with a top speed of 33 knots thanks to three MTU 16V 2000 M93 engines, each generating 2,450HP.