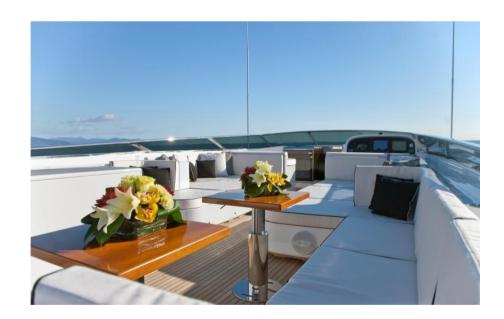

Super motor yacht "Lisa IV" (ex Auspicious) is part of Leopard Yachts 46m series of sports yachts. Her sleek, stylish design provides a truly exhilarating cruising experience with a top speed of 33 knots thanks to three MTU 16V 2000 M93 engines, each generating 2,450HP.