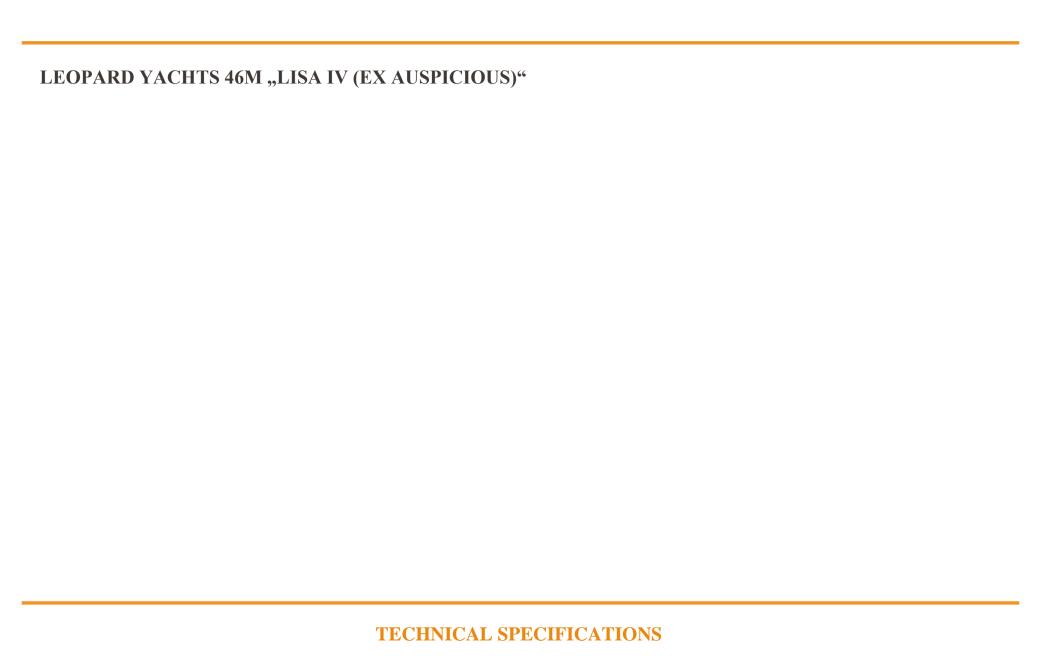

She accommodates 12 guests in five cabins – a full beam master suite on the main deck, and two double suites and two twin suites with Pullmans on the lower deck. Luxury charter motor yacht "Lisa IV" offers: Owner's Suite: Forward on the main deck in front of the Cinema Room Full Beam master with King Size bed 2 x closets, full beam bathroom with large whirlpool bath, his and her sinks, and a steam shower 1 x Safe 4 Guest staterooms in the lower accommodation level: 2 identical Twins forward port and stbd \*each has a pullman of a size: 180cm x 85cm \*ensuite bathroom 2 identical Doubles aft port and stbd \*ensuite bathroom 1 x Safe in each Guest room

Accomodation

Forward on the main deck in front of the Cinema Room Full Beam master with King Size bed

#### **Owner's Suite**

2 x closets

Full beam bathroom with large whirlpool bath, his and her sinks, and a steam shower

1 x Safe

There are 4 guest staterooms in the lower accommodation level 2 x Identical twins forward port and starboard each has a Pullman and en-suite bathroom