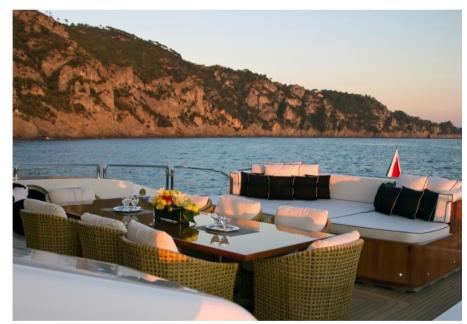

Super motor yacht "Lisa IV" (ex Auspicious) is part of Leopard Yachts 46m series of sports yachts. Her sleek, stylish design provides a truly exhilarating cruising experience with a top speed of 33 knots thanks to three MTU 16V 2000 M93 engines, each generating 2,450HP.