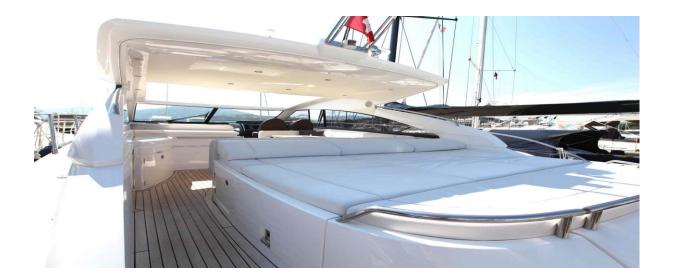

## **PACIFIC PRINCESS**

Electric sunroof Annex garage in the back under sundeck with electro-hydraulic opening Electric windlass with winch Anchor washing device Teak covered deck Cockpit bar with sink, electric barbecue, fridge Back gate to swim platform Cockpit shower hot and cold water Hydraulic swim platform