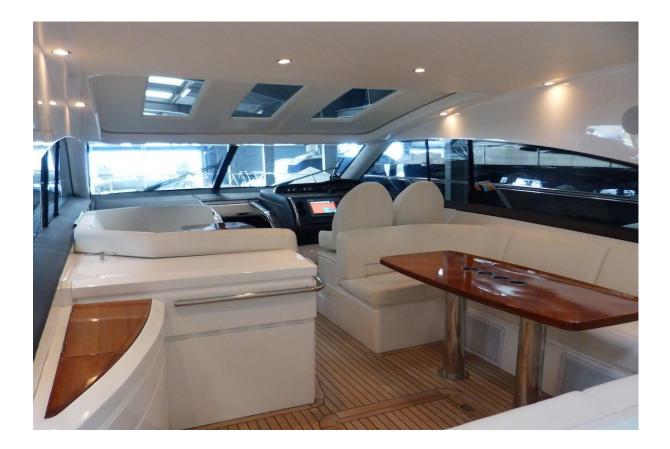

## **PACIFIC PRINCESS**

Electric sunroof Annex garage in the back under sundeck with electro-hydraulic opening Electric windlass with winch Anchor washing device Teak covered deck Cockpit bar with sink, electric barbecue, fridge Back gate to swim platform Cockpit shower hot and cold water Hydraulic swim platform

Cabins 3 Cabin with large double bed Cabin with two single beds Cabin with bunk beds Cabinets with shower