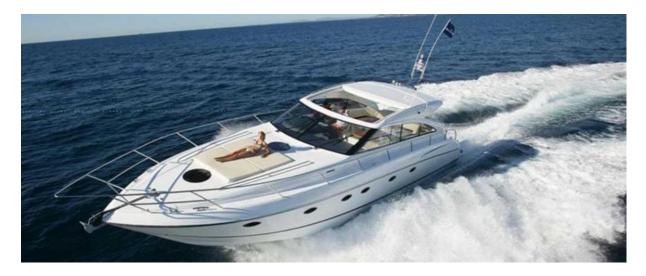

## PACIFIC PRINCESS

| Bulder     | PRINCESS         |
|------------|------------------|
| Model      | V56              |
| Model year | 2010             |
| Туре       | Open             |
| Dimensions | 17 m 21 x 4 m 47 |
| Engine     | VOLVO D13 - 900  |
| Power      | 2 x 900 HP       |
|            |                  |

## **PACIFIC PRINCESS**

Electric sunroof Annex garage in the back under sundeck with electro-hydraulic opening Electric windlass with winch Anchor washing device Teak covered deck Cockpit bar with sink, electric barbecue, fridge Back gate to swim platform Cockpit shower hot and cold water Hydraulic swim platform