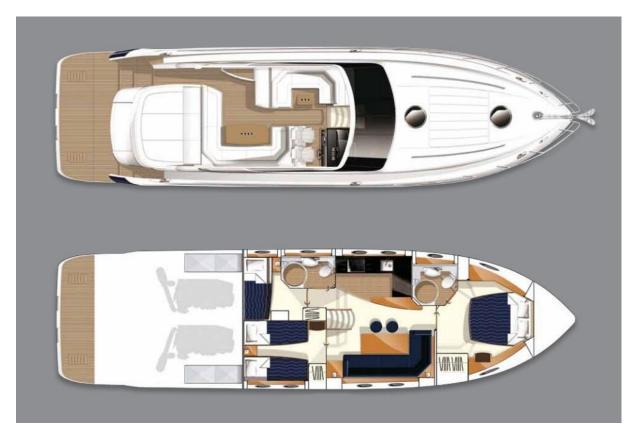

Cabins 3 Cabin with large double bed Cabin with two single beds Cabin with bunk beds Cabinets with shower