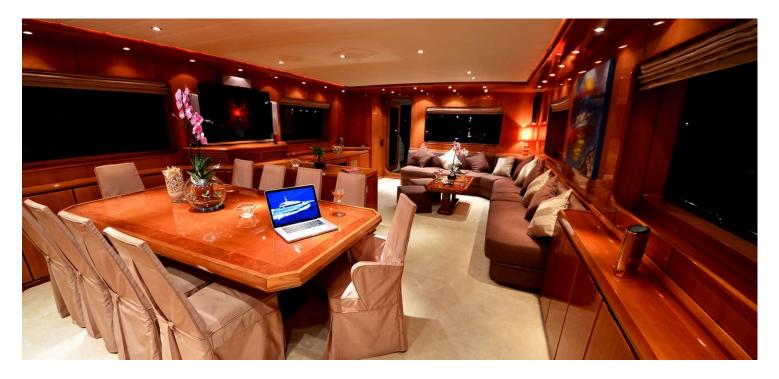

# 36 passengers at the day charter

36 passengers at the day charter

| Length:                                                       | 31.00 metres (101' 8") |
|---------------------------------------------------------------|------------------------|
| Beam:                                                         | 7.30 metres (23' 11")  |
| Draft:                                                        | 2.50 metres (8' 2")    |
| Number of crew:                                               | 5                      |
| Built:                                                        | 1994                   |
| Refit:                                                        | 2013                   |
| Builder:                                                      | AEGEAN BUILDER         |
| Naval architect:                                              | Antonis Ploutis        |
| Flag:                                                         | Maltese                |
| Hull construction:                                            | Steel                  |
| Hull configuration:                                           | Displacement           |
| Engines :                                                     | 3 X Detroit Diesel     |
| Model:                                                        | 16V 92TA               |
| Power :                                                       | 1450 HP                |
| Generators :                                                  | 2 X Perkins 35 Kw each |
| Cruising speed:                                               | 10                     |
| Fuel consumption:                                             | 10250 Litres/Hr        |
| ACCOMMODATION<br>Air conditioning<br>WiFi connection on board |                        |