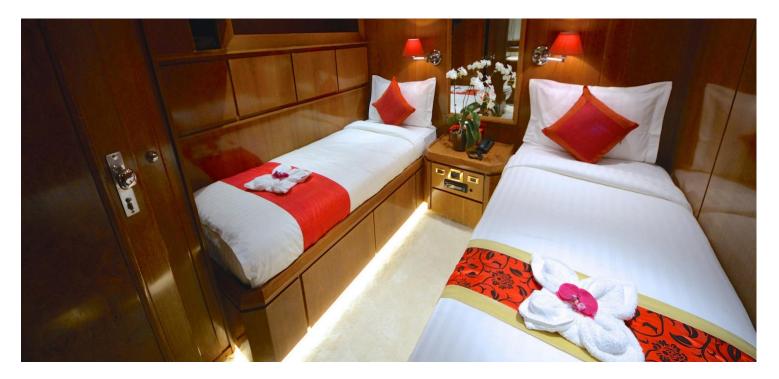

# ÉVIDENCE

| Number of cabins:    | 5                 |
|----------------------|-------------------|
| Cabin configuration: | 3 Double 2 Twin   |
| Bed configuration:   | 3 Double 6 Single |
| Number of guests:    | 12                |