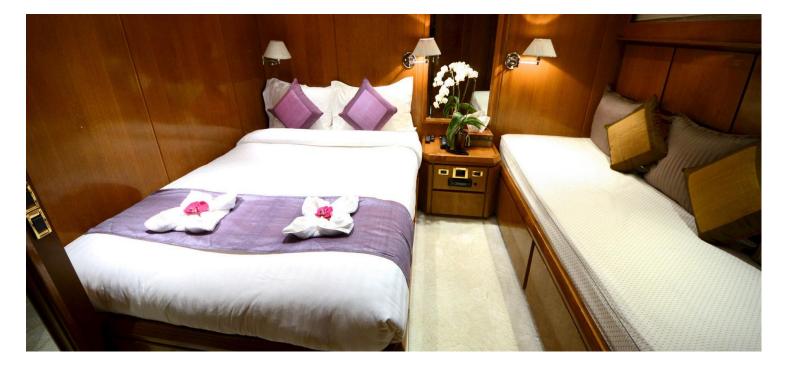

# ÉVIDENCE

| Number of cabins:    | 5                 |
|----------------------|-------------------|
| Cabin configuration: | 3 Double 2 Twin   |
| Bed configuration:   | 3 Double 6 Single |
| Number of guests:    | 12                |