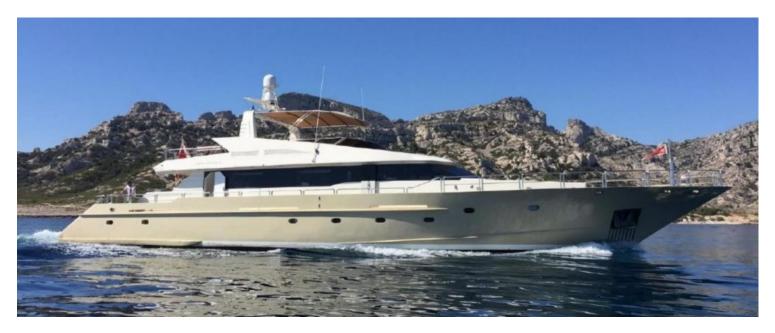

# 36 passengers at the day charter

36 passengers at the day charter

| Length:                                                       | 31.00 metres (101' 8") |
|---------------------------------------------------------------|------------------------|
| Beam:                                                         | 7.30 metres (23' 11")  |
| Draft:                                                        | 2.50 metres (8' 2")    |
| Number of crew:                                               | 5                      |
| Built:                                                        | 1994                   |
| Refit:                                                        | 2013                   |
| Builder:                                                      | AEGEAN BUILDER         |
| Naval architect:                                              | Antonis Ploutis        |
| Flag:                                                         | Maltese                |
| Hull construction:                                            | Steel                  |
| Hull configuration:                                           | Displacement           |
| Engines :                                                     | 3 X Detroit Diesel     |
| Model:                                                        | 16V 92TA               |
| Power :                                                       | 1450 HP                |
| Generators :                                                  | 2 X Perkins 35 Kw each |
| Cruising speed:                                               | 10                     |
| Fuel consumption:                                             | 10250 Litres/Hr        |
| ACCOMMODATION<br>Air conditioning<br>WiFi connection on board |                        |