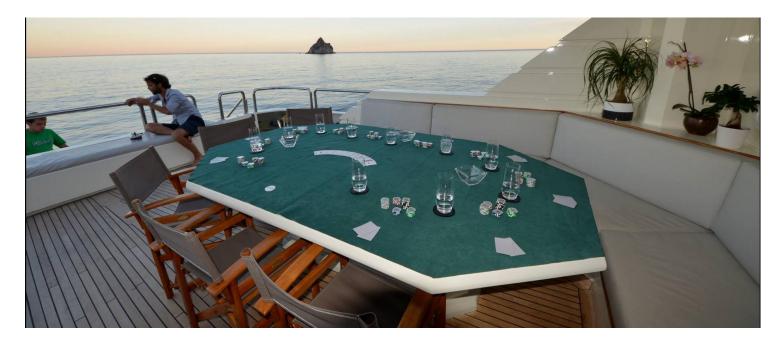

## 36 passengers at the day charter





# 36 passengers at the day charter





## 36 passengers at the day charter





## 36 passengers at the day charter





## 36 passengers at the day charter





## 36 passengers at the day charter





## 36 passengers at the day charter





# 36 passengers at the day charter



#### ÉVIDENCE



Yachting Concept LimitedMobile : +33(0)6.12.58.41.89Site:www.yachting-concept.comEmail:contact@yachting-concept.com

### 36 passengers at the day charter



#### ÉVIDENCE

Day Price

Day Price

Week Price

12 passengers 5 800 € + APA +TVA

36 passengers 6 500 € + APA +TVA

12 passengers 35 000 €+ APA + TVA

# 36 passengers at the day charter



36 passengers at the day charter

| Length:                                                       | 31.00 metres (101' 8") |
|---------------------------------------------------------------|------------------------|
| Beam: