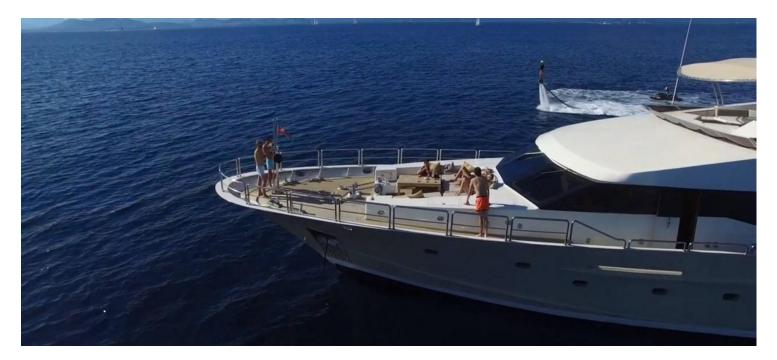

## 36 passengers at the day charter

# 36 passengers at the day charter

### 36 passengers at the day charter