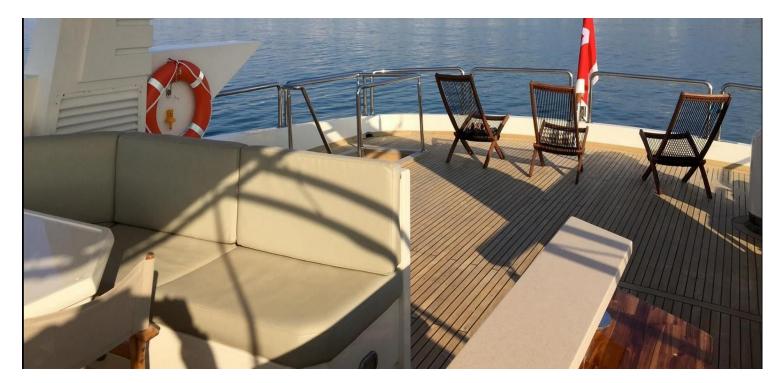

## 36 passengers at the day charter





# 36 passengers at the day charter





## 36 passengers at the day charter





## 36 passengers at the day charter





## 36 passengers at the day charter





## 36 passengers at the day charter





## 36 passengers at the day charter





# 36 passengers at the day charter



#### ÉVIDENCE



Yachting Concept LimitedMobile : +33(0)6.12.58.41.89Site:www.yachting-concept.comEmail:contact@yachting-concept.com

### 36 passengers at the day charter



#### ÉVIDENCE

Day Price

Day Price

Week Price

12 passengers 5 800 € + APA +TVA

36 passengers 6 500 € + APA +TVA

12 passengers 35 000 €+ APA + TVA

# 36 passengers at the day charter



36 passengers at the day charter

| Length:                                                       | 31.00 metres (101' 8") |
|---------------------------------------------------------------|------------------------|
| Beam: