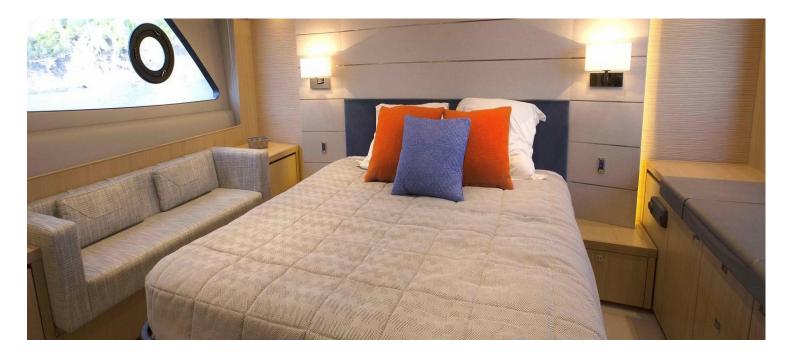

Electricity: Generator Reversible air conditioning hot / cold in the living room and cabins TV/ Satellite TV receiver Stereo Radio / CD Cockpit bar with sink, electric barbecue, fridge 2 Cabins with large double bed. Cabin with two single beds 2 Cabinets with shower Cooked and Living room