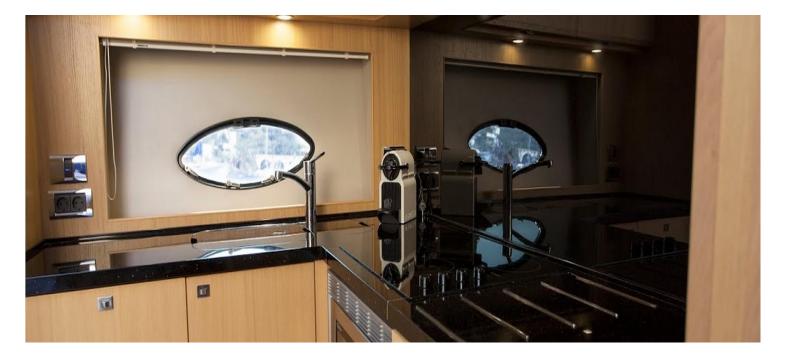

Electricity: Generator Reversible air conditioning hot / cold in the living room and cabins TV/ Satellite TV receiver Stereo Radio / CD Cockpit bar with sink, electric barbecue, fridge 2 Cabins with large double bed. Cabin with two single beds 2 Cabinets with shower Cooked and Living room