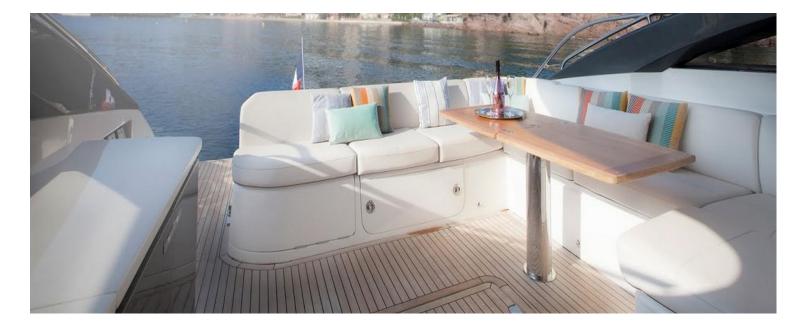

Electricity: Generator Reversible air conditioning hot / cold in the living room and cabins TV/ Satellite TV receiver Stereo Radio / CD Cockpit bar with sink, electric barbecue, fridge 2 Cabins with large double bed. Cabin with two single beds 2 Cabinets with shower Cooked and Living room