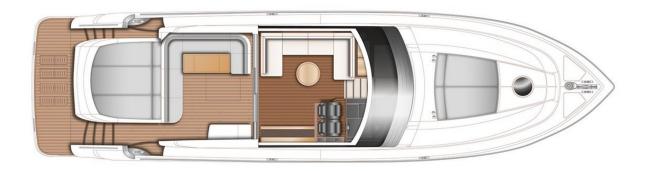

Electricity: Generator Reversible air conditioning hot / cold in the living room and cabins TV/ Satellite TV receiver Stereo Radio / CD Cockpit bar with sink, electric barbecue, fridge 2 Cabins with large double bed. Cabin with two single beds 2 Cabinets with shower Cooked and Living room