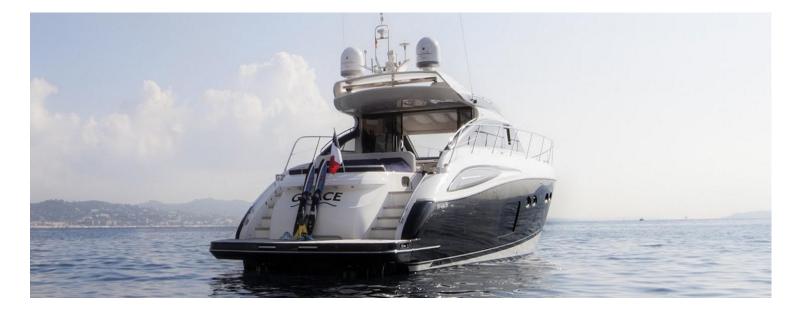

#### GRACE

Price day3900 € inclus VAT + gasolineHome portFrance Mandelieu

| Builder :    | PRINCESS                  |
|--------------|---------------------------|
| Model :      | V 62 S                    |
| Year :       | 2014                      |
| Type :       | Open                      |
| Dimensions : | 19m X 4m99                |
| Engine :     | Caterpillar               |
| Power :      | 2 x 1150 cv               |
| Cabins :     | 3                         |
| Prix :       | 3 900 € TTC/ Day + Gasoil |
|              |                           |