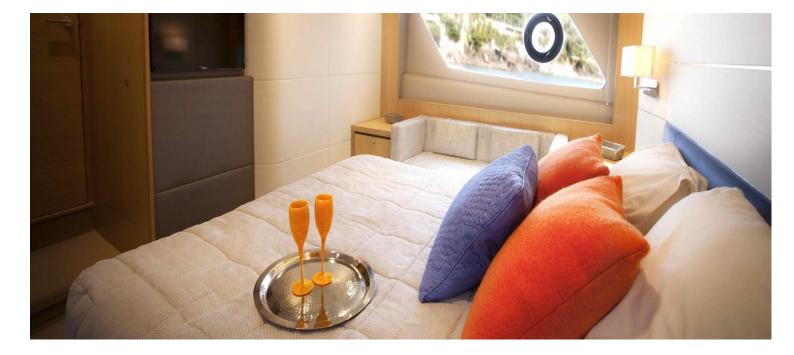

Electricity: Generator Reversible air conditioning hot / cold in the living room and cabins TV/ Satellite TV receiver Stereo Radio / CD Cockpit bar with sink, electric barbecue, fridge 2 Cabins with large double bed. Cabin with two single beds 2 Cabinets with shower Cooked and Living room