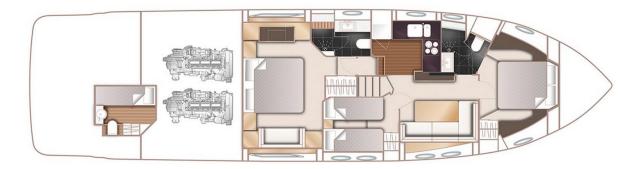

Electricity: Generator Reversible air conditioning hot / cold in the living room and cabins TV/ Satellite TV receiver Stereo Radio / CD Cockpit bar with sink, electric barbecue, fridge 2 Cabins with large double bed. Cabin with two single beds 2 Cabinets with shower Cooked and Living room