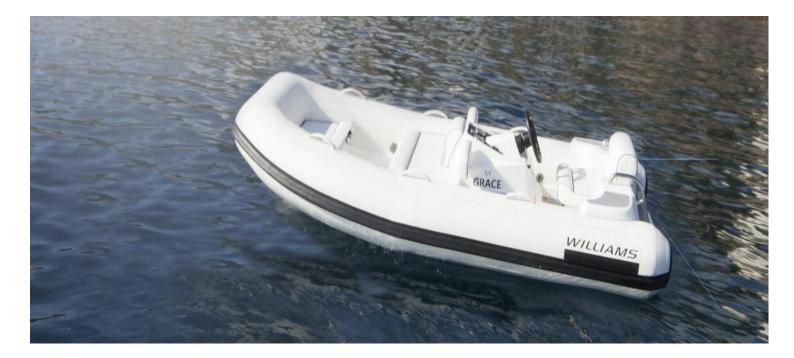

| Tender   |              |
|----------|--------------|
| Brand :  | Williams 325 |
| Length : | 3.25M        |
| Power :  | 100 HP       |
|          |              |

Toys :

Wakeboard Water skis equipment Snorkeling equipment, Paddels