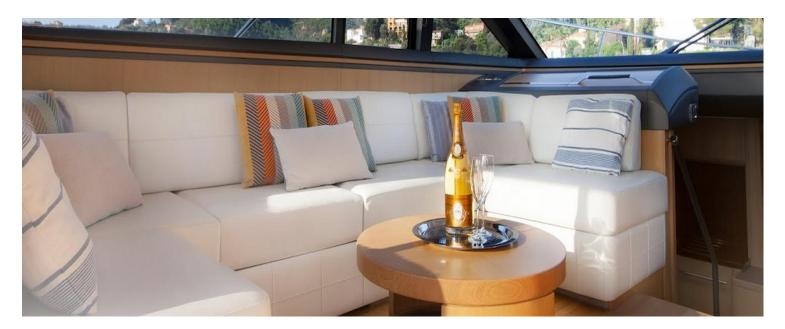

Electricity: Generator Reversible air conditioning hot / cold in the living room and cabins TV/ Satellite TV receiver Stereo Radio / CD Cockpit bar with sink, electric barbecue, fridge 2 Cabins with large double bed. Cabin with two single beds 2 Cabinets with shower Cooked and Living room