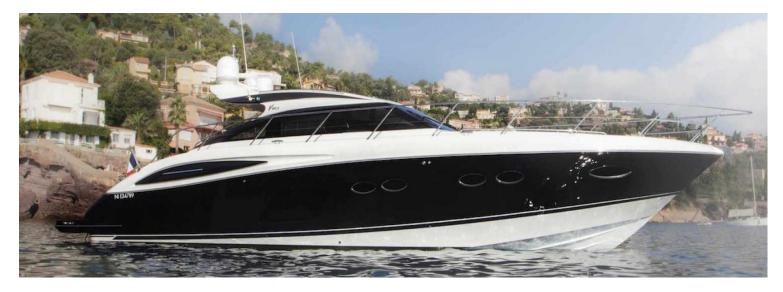

#### GRACE

Price day3900 € inclus VAT + gasolineHome portFrance Mandelieu

| Builder :    | PRINCESS                  |
|--------------|---------------------------|
| Model :      | V 62 S                    |
| Year :       | 2014                      |
| Type :       | Open                      |
| Dimensions : | 19m X 4m99                |
| Engine :     | Caterpillar               |
| Power :      | 2 x 1150 cv               |
| Cabins :     | 3                         |
| Prix :       | 3 900 € TTC/ Day + Gasoil |
|              |                           |